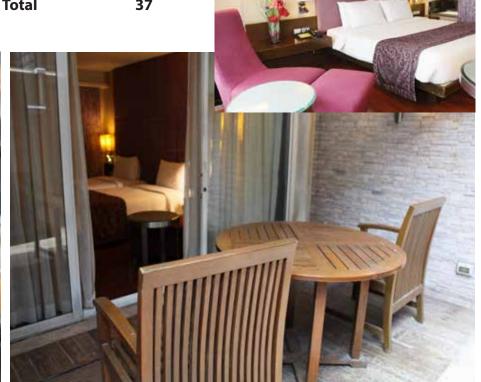

## **ACCOMMODATION TYPE**

| <b>Room Name</b>           | Size (Sqm.) | No. of Rooms |
|----------------------------|-------------|--------------|
| <ul><li>Superior</li></ul> | 21          | 4            |
| Superior Terrace           | 24          | 1            |
| • Deluxe                   | 28          | 29           |
| Deluxe Terrace             | 35          | 3            |

**Grand Total 37** 

## ACCOMMODATION FACILITIES

- In-room deposit safety box (Personal Electronic Safe)
- 37 inch LCD Flat Screen
- Extensive choice of satellite channels
- Complimentary Coffee / Tea making facilities
- Fridge with fully stocked mini bar
- Iron & Ironing board
- Hot water boiler
- Alarm Clock
- **Universal Socket**
- Electronic Key card security

- Full bathroom amenities, with Hairdryer & Shaving Mirror
- LCD TV( with multi-lingual channels)
- Bedside master control panel
- Working desk
- **Daily House Keeping**
- **Shaver Socket**
- Sitting Area
- Air-Conditioning (Individually Controlled)