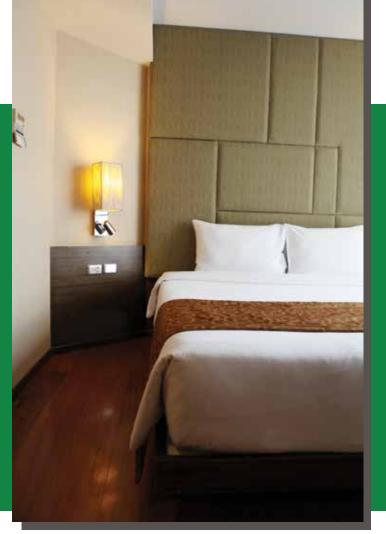

## **ACCOMMODATION TYPE**

| <b>Room Name</b>           | Size (Sqm.) | No. of Rooms |
|----------------------------|-------------|--------------|
| <ul><li>Superior</li></ul> | 21          | 4            |
| Superior Terrace           | 24          | 1            |
| • Deluxe                   | 28          | 29           |
| Deluxe Terrace             | 35          | 3            |

## ACCOMMODATION FACILITIES

- In-room deposit safety box (Personal Electronic Safe)
- 37 inch LCD Flat Screen
- Extensive choice of satellite channels
- Complimentary Coffee / Tea making facilities
- Fridge with fully stocked mini bar
- Iron & Ironing board
- Hot water boiler
- Alarm Clock
- **Universal Socket**
- Electronic Key card security

- Full bathroom amenities, with Hairdryer & Shaving Mirror
- LCD TV( with multi-lingual channels)
- Bedside master control panel
- Working desk
- **Daily House Keeping**
- **Shaver Socket**
- Sitting Area
- Air-Conditioning (Individually Controlled)