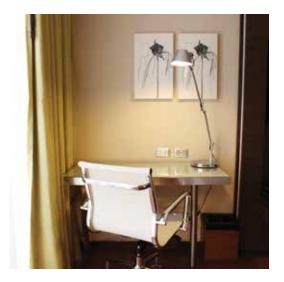

## ACCOMMODATION FACILITIES

- In-room deposit safety box (Personal Electronic Safe)
- 37 inch LCD Flat Screen
- Extensive choice of satellite channels
- Complimentary Coffee / Tea making facilities
- Fridge with fully stocked mini bar
- Iron & Ironing board
- Hot water boiler
- Alarm Clock
- **Universal Socket**
- Electronic Key card security

- Full bathroom amenities, with Hairdryer & Shaving Mirror
- LCD TV( with multi-lingual channels)
- Bedside master control panel
- Working desk
- **Daily House Keeping**
- **Shaver Socket**
- Sitting Area
- Air-Conditioning (Individually Controlled)